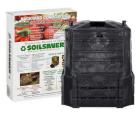

\$20

(For kitchen scraps and yard trimmings) 11.4 cubic foot capacity 32" high x 28" wide x 28" long

Soil Saver

Bins are available for contactless purchase and can be picked up via appointment from behind the 13-15 Kennedy Boulevard Building, East Brunswick. For more details about these sales and our sponsored composting workshops, please contact us at: solidwaste@co.middlesex.nj.us or call 732-745-4170

\$40