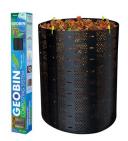

## Composting Bins Available for Purchase

SIDDLESEX

Geobin

(For yard trimmings) 20 cubic foot capacity 30" high x 36" wide at base The Middlesex County Division of Solid Waste Management is pleased to make compost bins available to Middlesex County residents at discounted prices.

\$20

(For kitchen scraps and yard trimmings) 11.4 cubic foot capacity 32" high x 28" wide x 28" long

Soil Saver

Bins are available for contactless purchase and can be picked up via appointment from behind the 13-15 Kennedy Boulevard Building, East Brunswick. For more details about these sales and our sponsored composting workshops, please contact us at: solidwaste@co.middlesex.nj.us or call 732-745-4170