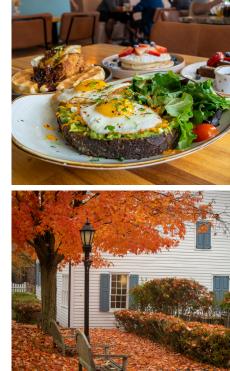

## **Did Someone Say Brunch?**

If you're looking for an upscale vibe, head to **The Frog & Peach** for their Sunday brunch menu. We recommend the bacon beignets!

If you're in need of a pick-me-up, check out **Hidden Grounds Espresso Bar** – coffee flight, anyone?